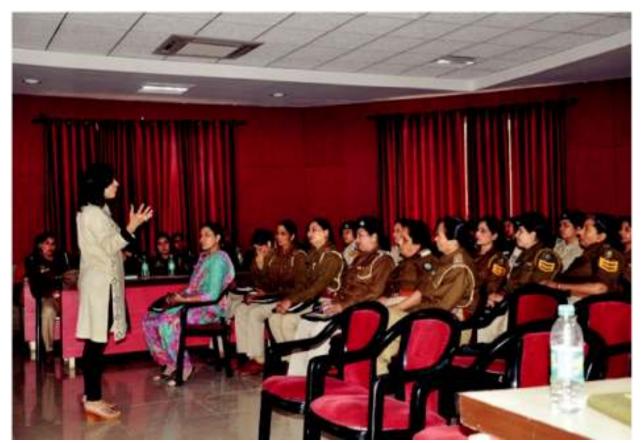

iv An interactive meeting with State Women Commissions was organized by the Commission on 4<sup>th</sup> September,2015 in New Delhi.

Smt. Lalitha Kumaramangalam, Hon'ble Chairperson, NCW Smt. Preeti Madan, Member Secretary, NCW Smt. Laldingliani Sailo, Member, NCW Smt.Rekha Sharma, Member, NCW Smt. Sushma Sahu, Member NCW and Smt. Sudha Chaudhary, Law Officer (former), NCW addressing the participants during Interactive Meeting with State Women Commissions held on 4<sup>th</sup> September, 2015