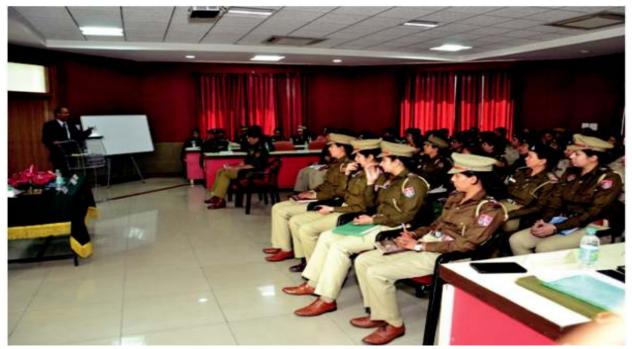

#### **ANNUAL REPORT 2015-16**

 The National Commission for Women in collaboration with Bureau of Police Research and Development (BPR&D) and Ministry of Home Affairs conducted a three day Training Programme from 3<sup>rd</sup>-5<sup>th</sup> March 2016, at BTC, ITBP, Bhanu, Panchkula (Chandigarh) for women Police Officers.

Dr.K.P. Singh IPS DGP (Crime) Haryana, Shri. Arvind Kumar, IPS, IG NW FTR, ITBP, Ms. Rekha Sharma, Member, NCW Sh P.S. Papta DIG, BTC, ITBP Force, Ms. Sudha Chaudhary, Law Officer(former), NCW and Ms. Sukham Giran, JTE(Legal), NCW at BTC, ITBP, Bhanu, Panchkula (Chandigarh) for capacity building of women police officers.