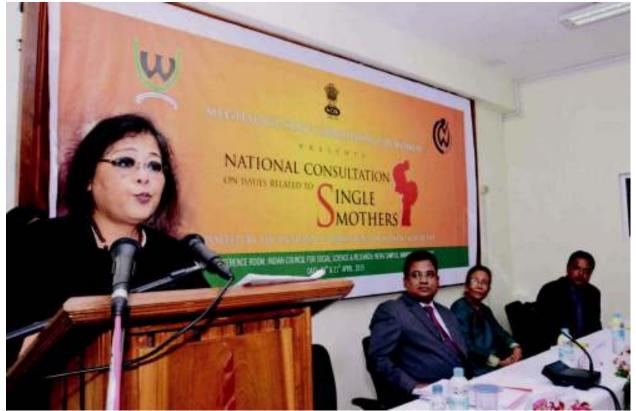

#### **ANNUAL REPORT 2015-16**

ii. A National Dialogue on "An Equal Space: Gender Parity in the Media and Entertainment Sector" was organized by National Commission for Women in collaboration with Ministry of Information and Broadcasting and ASSOCHAM on 24th August, 2015 at Hotel Hyatt Regency, New Delhi.

Shri Prakash Javadekar, Hon'ble Union Minister of State for Environment, Forests and Climate Change addressing the participants of National Dialogue on "An Equal Space: Gender Parity in the Media and Entertainment Sector" organized by National Commission for Women in collaboration with Ministry of Information and Broadcasting and ASSOCHAM on 24th August, 2015 at Hotel Hyatt Regency, New Delhi