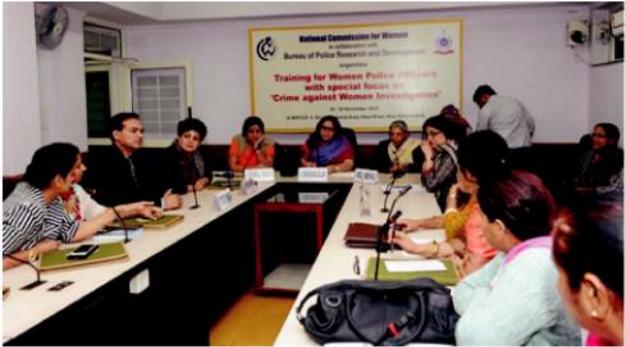

v The National Commission for Women in collaboration with Bureau of Police Research and Development, BPR&D, Ministry of Home Affairs organized a three day Training programme for "Women Police Officers with special focus on Crime against Women Investigation" at NIPCCD, Hauz Khas, New Delhi from 23<sup>rd</sup> - 25<sup>th</sup> November, 2015.

Ms. Lalitha Kumaramangalam, Chairperson, NCW, Shri. Radhakrishnan Kini A., IPS, Special DG, BPR&D and Ms. Rekha Sharma, Member, NCW during lighting the lamp at NIPCCD, Hauz Khas, New Delhi from 23<sup>rd</sup> - 25<sup>th</sup> November, 2015.