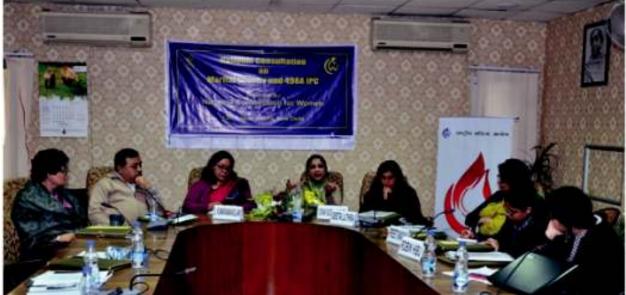

Felicitation ceremony of Drukpa Kung Fu Nuns organized by the Commission on 8<sup>th</sup> January, 2016 at Jawaharlal Nehru Stadium, New Delhi.

viii. The National Commission for Women (NCW) organised a National Consultation on
 'Marital Cruelty and Section 498-A of Indian Penal Code' on 13<sup>th</sup> January, 2016, in New Delhi.

Ms. Lalitha Kumaramangalam Hon'ble Chairperson, Ms. Preeti Madan, MS, NCW with Justice Ms. Gyan Sudha Mishra (Former Judge of Supreme Court of India) Ms. Rekha Sharma and Mr. Alok Rawat, Members NCW, Ms.Geeta Luthra, Senior Advocate at National Consultation on 'Marital Cruelty and Section 498-A of Indian Penal Code' on 13<sup>th</sup> January, 2016.