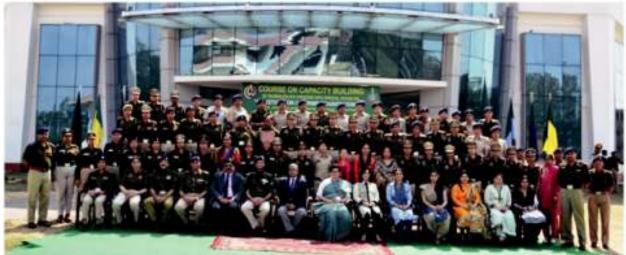

#### **ANNUAL REPORT 2015-16**

 The National Commission for Women in collaboration with Bureau of Police Research and Development (BPR&D) and Ministry of Home Affairs conducted a three day Training Programme from 3<sup>rd</sup>-5<sup>th</sup> March 2016, at BTC, ITBP, Bhanu, Panchkula (Chandigarh) for women Police Officers.

Dr.K.P. Singh IPS DGP (Crime) Haryana, Shri. Arvind Kumar, IPS, IG NW FTR, ITBP, Ms. Rekha Sharma, Member, NCW Sh P.S. Papta DIG, BTC, ITBP Force, Ms. Sudha Chaudhary, Law Officer(former), NCW and Ms. Sukham Giran, JTE(Legal), NCW at BTC, ITBP, Bhanu, Panchkula (Chandigarh) for capacity building of women police officers.