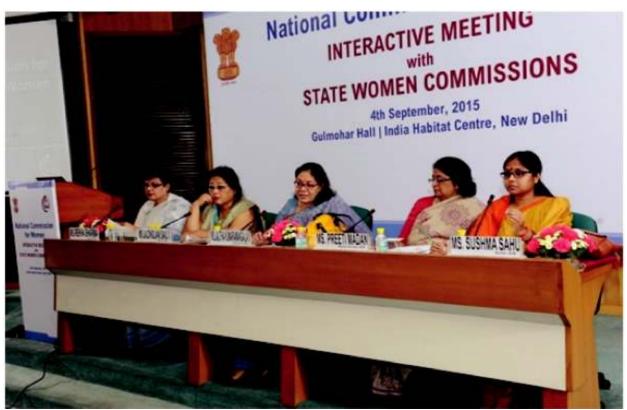

iv An interactive meeting with State Women Commissions was organized by the Commission on 4<sup>th</sup> September,2015 in New Delhi.

Smt. Lalitha Kumaramangalam, Hon'ble Chairperson, NCW Smt. Preeti Madan, Member Secretary, NCW Smt. Laldingliani Sailo, Member, NCW Smt.Rekha Sharma, Member, NCW Smt. Sushma Sahu, Member NCW and Smt. Sudha Chaudhary, Law Officer (former), NCW addressing the participants during Interactive Meeting with State Women Commissions held on 4<sup>th</sup> September, 2015