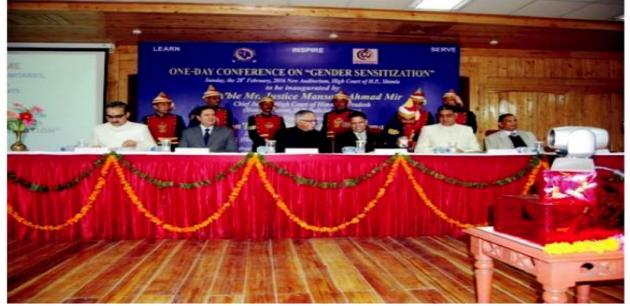

ix. The National Commission for Women, in collaboration with Himachal Pradesh Judicial Academy organised a one day Conference on Gender Sensitization held in the High Court of Himachal Pradesh, Shimla on 28.02.2016.

The National Commission for Women, in collaboration with Himachal Pradesh Judicial Academy organised a one day Conference on Gender Sensitization was attended by 117 judicial officers and 42 students of various Law colleges held at High Court of Himachal Pradesh on 28<sup>th</sup> February, 2016.