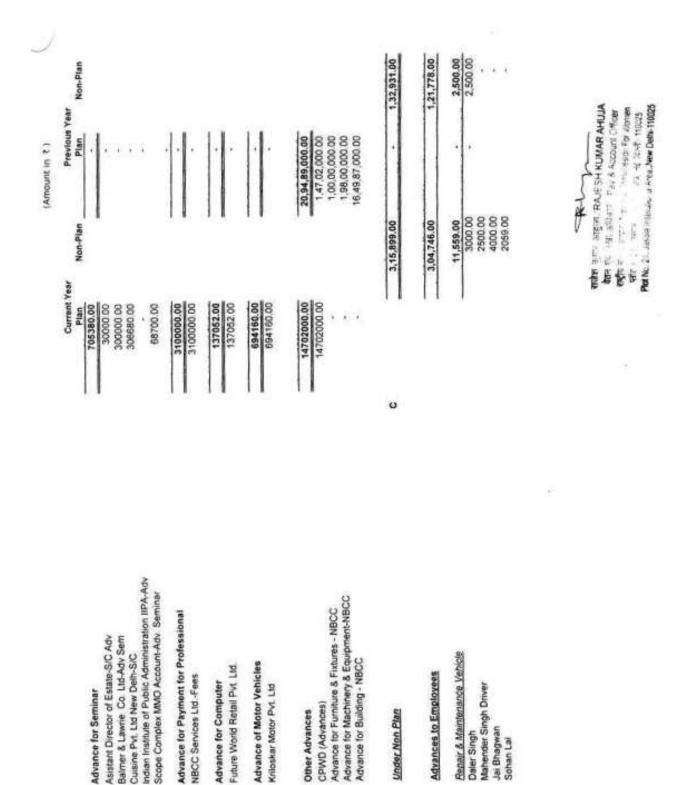

|                                    |



**ANNUAL REPORT 2015-16** 

|                               | Braufaus Vans |                                       |
|-------------------------------|---------------|---------------------------------------|
| Non-Plan                      |               | Non-Plan                              |
| 1,45,490.00                   |               | 8,700.00                              |
| 6500.00                       |               | 8000.00                               |
| 00,0005                       |               | •                                     |
| PUUNUUU                       |               | 1                                     |
| 12790.00                      |               | •                                     |
| 500.00                        |               |