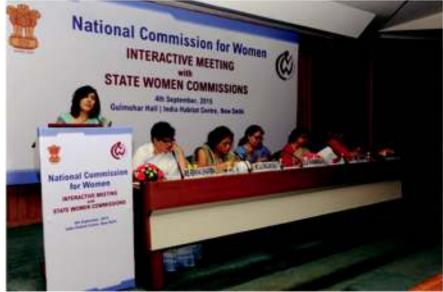

iv An interactive meeting with State Women Commissions was organized by the Commission on 4<sup>th</sup> September,2015 in New Delhi.

Smt. Lalitha Kumaramangalam, Hon'ble Chairperson, NCW Smt. Preeti Madan, Member Secretary, NCW Smt. Laldingliani Sailo, Member, NCW Smt.Rekha Sharma, Member, NCW Smt. Sushma Sahu, Member NCW and Smt. Sudha Chaudhary, Law Officer (former), NCW addressing the participants during Interactive Meeting with State Women Commissions held on 4<sup>th</sup> September, 2015