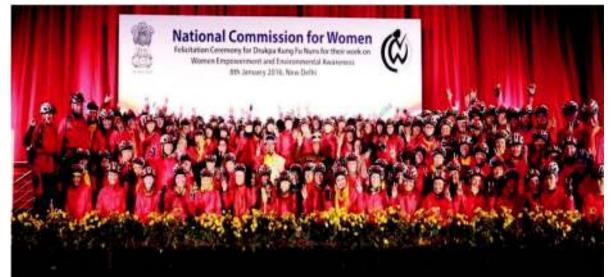

vii The National Commission for Women felicitated Drukpa Kung Fu Nuns on 8<sup>th</sup> January, 2016 at Jawaharlal Nehru Stadium, New Delhi for their immense grit, strength and will power for undertaking the arduous Cycle Yatra from Kathmandu to New Delhi, across the states of Bihar and UP, to create awareness for women empowerment and environmental consciousness.

Felicitation ceremony of Drukpa Kung Fu Nuns organized by the Commission on 8<sup>th</sup> January, 2016 at Jawaharlal Nehru Stadium, New Delhi.

viii. The National Commission for Women (NCW) organised a National Consultation on
 'Marital Cruelty and Section 498-A of Indian Penal Code' on 13<sup>th</sup> January, 2016, in New Delhi.