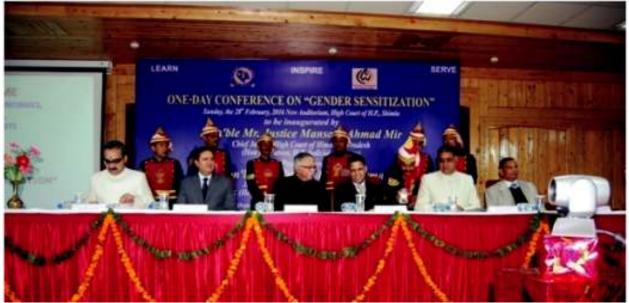

ix. The National Commission for Women, in collaboration with Himachal Pradesh Judicial Academy organised a one day Conference on Gender Sensitization held in the High Court of Himachal Pradesh, Shimla on 28.02.2016.

The National Commission for Women, in collaboration with Himachal Pradesh Judicial Academy organised a one day Conference on Gender Sensitization was attended by 117 judicial officers and 42 students of various Law colleges held at High Court of Himachal Pradesh on 28<sup>th</sup> February, 2016.