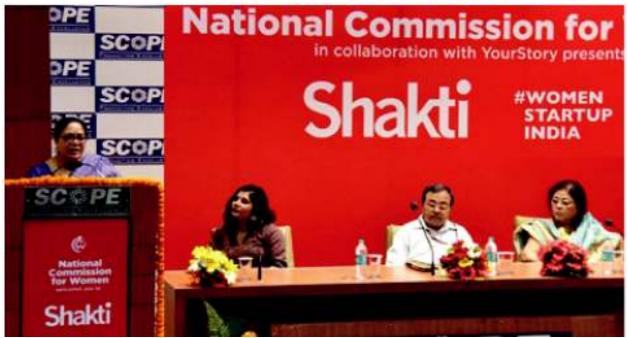

xi Taking the Startup India Standup India initiative a step further for women, the National Commission for Women marked International Women's Day (8<sup>th</sup> March, 2016) by organizing Shakti, aimed at women entrepreneurs.

Ms. Lalitha Kumramangalam, Chairperson, NCW addressing the participants during 'Shakti', organized by the Commission in collaboration with Your Story on International Women's Day (8<sup>th</sup> March, 2016).