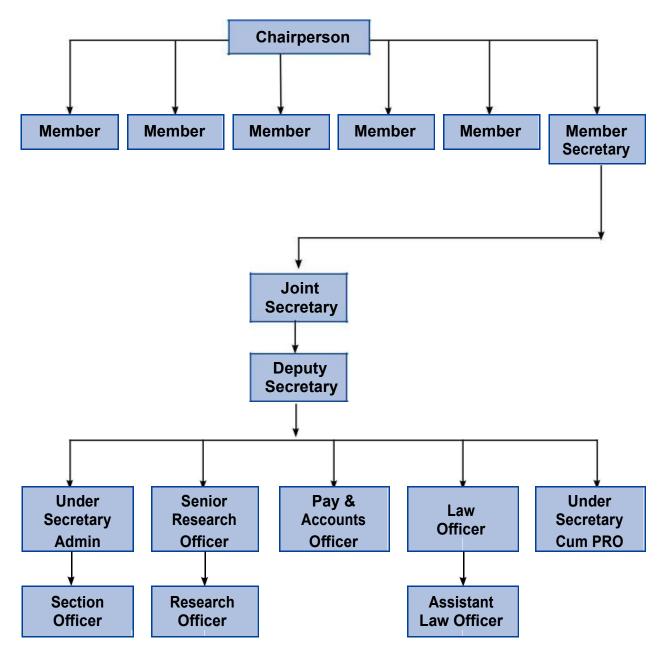

- (iii) Legal Cell
- (iv) Non-Resident Indian (NRI) Cell
- (v) North East (NE) Cell
- (vi) Public Relation (PR) Cell

Broad activities of each of these cells are presented in the subsequent chapters. The organization chart of the Commission is placed at **Annexure-I.** 