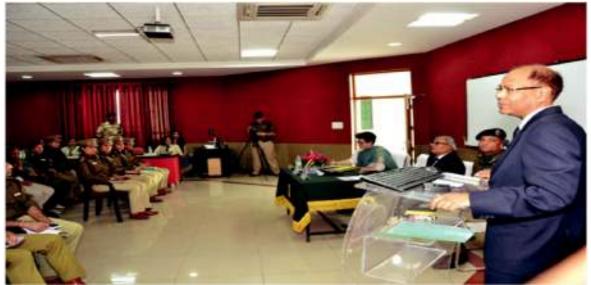

v The National Commission for Women in collaboration with Bureau of Police Research and Development, BPR&D, Ministry of Home Affairs organized a three day Training programme for "Women Police Officers with special focus on Crime against Women Investigation" at NIPCCD, Hauz Khas, New Delhi from 23<sup>rd</sup> - 25<sup>th</sup> November, 2015.

Ms. Lalitha Kumaramangalam, Chairperson, NCW, Shri. Radhakrishnan Kini A., IPS, Special DG, BPR&D and Ms. Rekha Sharma, Member, NCW during lighting the lamp at NIPCCD, Hauz Khas, New Delhi from 23<sup>rd</sup> - 25<sup>th</sup> November, 2015.