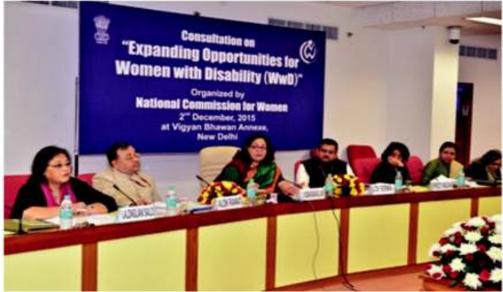

A consultation on "Expanding Opportunities for Women with Disability" was organized by National Commission for Women on 2<sup>nd</sup> December, 2015 at Vigyan Bhawan, New Delhi.

Smt. Lalitha Kumaramangalam, Chairperson, National Commission for Women, Sh. Lov Verma, Secretary, Department of Empowerment of Persons with Disabilities, Ministry of Social Justice & Empowerment, representatives of the National Commission for Women and other participants during Consultation on "Expanding Opportunities for Women with Disability" held on 2<sup>nd</sup> December, 2015 at Vigyan Bhawan, New Delhi