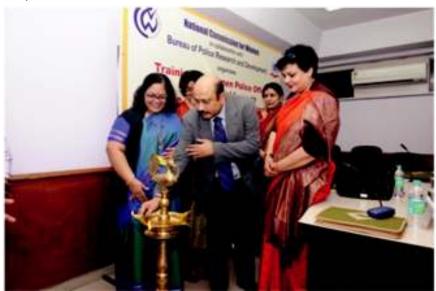

v The National Commission for Women in collaboration with Bureau of Police Research and Development, BPR&D, Ministry of Home Affairs organized a three day Training programme for "Women Police Officers with special focus on Crime against Women Investigation" at NIPCCD, Hauz Khas, New Delhi from 23<sup>rd</sup> - 25<sup>th</sup> November, 2015.

Ms. Lalitha Kumaramangalam, Chairperson, NCW, Shri. Radhakrishnan Kini A., IPS, Special DG, BPR&D and Ms. Rekha Sharma, Member, NCW during lighting the lamp at NIPCCD, Hauz Khas, New Delhi from 23<sup>rd</sup> - 25<sup>th</sup> November, 2015.