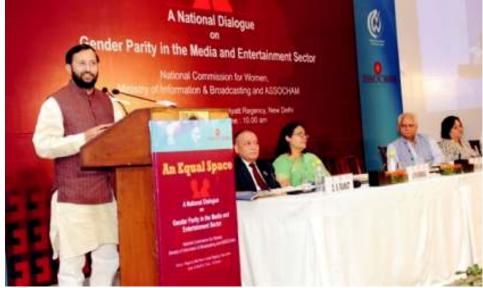

iii . A National Consultation on "Surrogacy Issues" was organized by National

Commission for Women on 15<sup>th</sup> October, 2015 at Vigyan Bhawan, New Delhi.

Smt. Lalitha Kumaramangalam, Chairperson, NCW, Smt. Preeti Sudan, Addl. Secretary, MWCD, Dr. Saumya Swaminathan, Director General, ICMR, representatives of the National Commission for Women and NCPCR during National Consultation on "Surrogacy Issues" held on 15<sup>th</sup> October, 2015 at Vigyan Bhawan, New Delhi